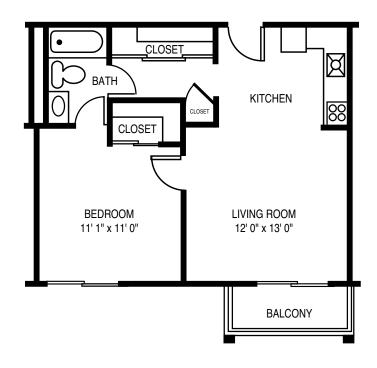

## Typical Floor Plans

- All Square Footage is Approximate -

One Bedroom 570 Sq. Ft.

Alcove
430 Sq. Ft.

Two Bedroom 860 Sq. Ft.