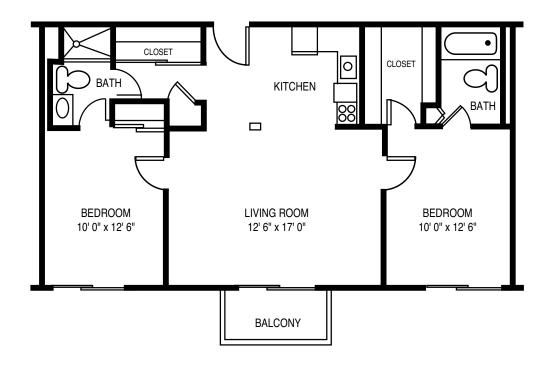

## Typical Floor Plans

- All Square Footage is Approximate -

One Bedroom 570 Sq. Ft.

Alcove
430 Sq. Ft.

Two Bedroom 860 Sq. Ft.