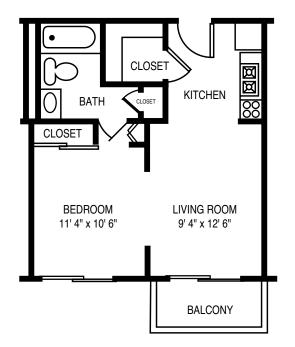

## Typical Floor Plans

- All Square Footage is Approximate -

One Bedroom 570 Sq. Ft.

Alcove
430 Sq. Ft.

Two Bedroom 860 Sq. Ft.