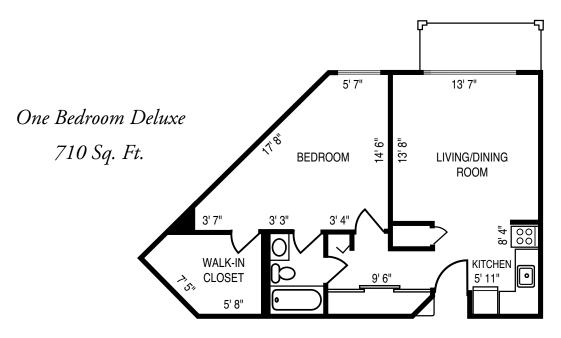

#### **Typical Floor Plans**

- All Square Footage is Approximate -

#### **Typical Floor Plans**

- All Square Footage is Approximate -

Retirement & Assisted Living Community 314-355-6100

FLOOR PLANS