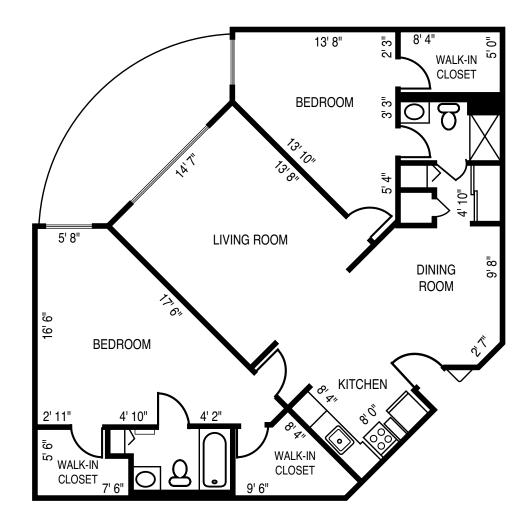

### TYPICAL FLOOR PLANS

- All Square Footage is Approximate -

Two Bedroom Penthouse 1,133 Sq. Ft.