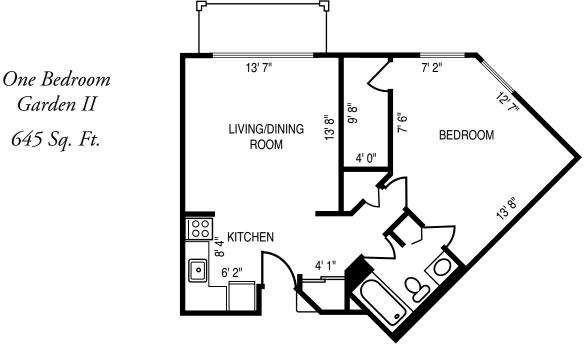

#### **Typical Floor Plans**

- All Square Footage is Approximate -

#### **Typical Floor Plans**

- All Square Footage is Approximate -

Retirement & Assisted Living Community 314-355-6100

FLOOR PLANS