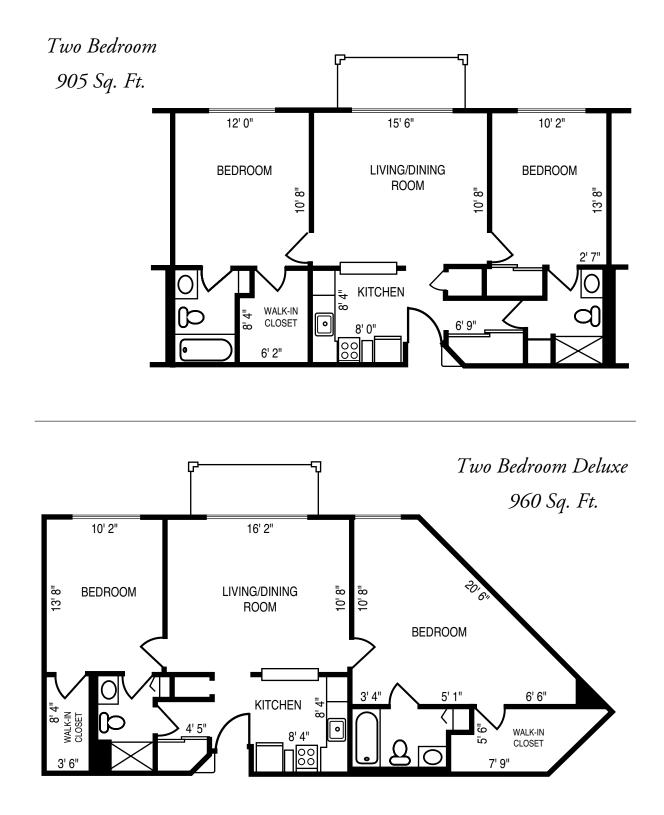

#### **Typical Floor Plans**

- All Square Footage is Approximate -

#### **Typical Floor Plans**

- All Square Footage is Approximate -

Retirement & Assisted Living Community 314-355-6100

FLOOR PLANS