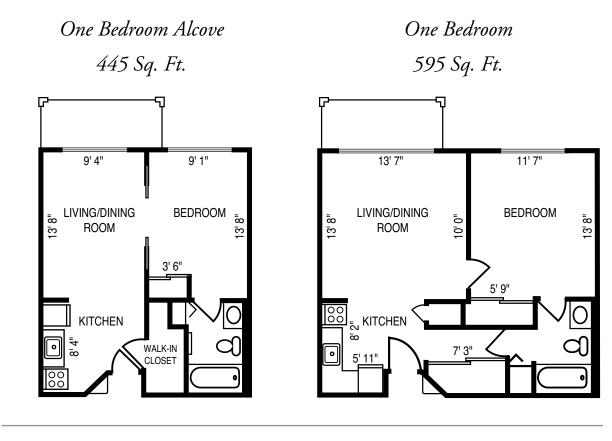

#### **Typical Floor Plans**

- All Square Footage is Approximate -

#### **Typical Floor Plans**

- All Square Footage is Approximate -

Retirement & Assisted Living Community 314-355-6100

FLOOR PLANS