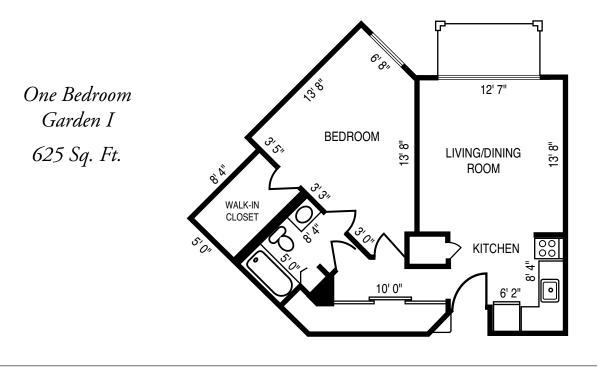

#### **Typical Floor Plans**

- All Square Footage is Approximate -

#### **Typical Floor Plans**

- All Square Footage is Approximate -

Retirement & Assisted Living Community 314-355-6100

FLOOR PLANS