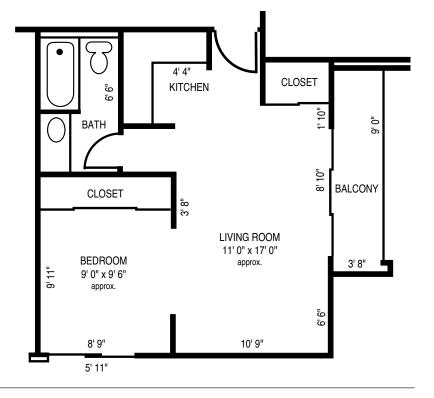

### **Typical Floor Plans**

- All Square Footage is Approximate -

Alcove 525 Sq. Ft.

Two Bedroom 1,000 Sq. Ft.