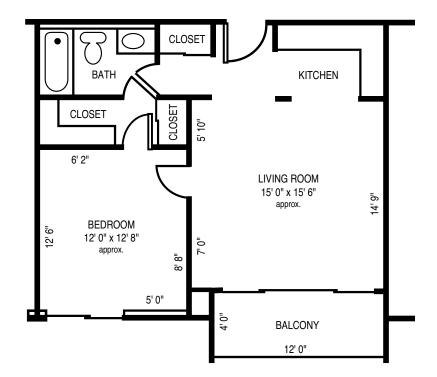

### **Typical Floor Plans**

- All Square Footage is Approximate -

Alcove 525 Sq. Ft.

Two Bedroom 1,000 Sq. Ft.