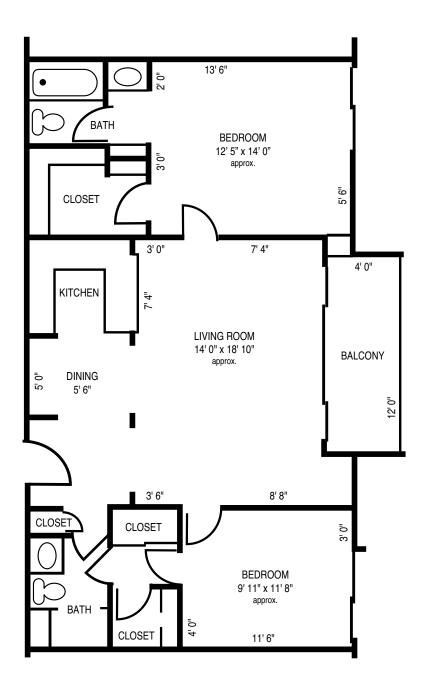

### **Typical Floor Plans**

- All Square Footage is Approximate -

Alcove 525 Sq. Ft.

Two Bedroom 1,000 Sq. Ft.