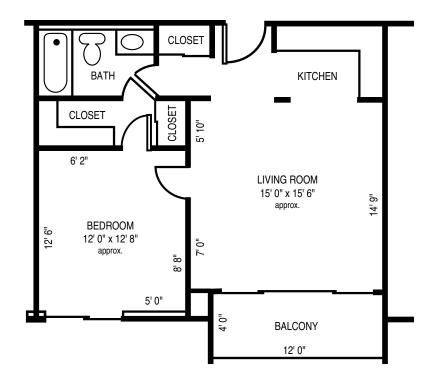

## Typical Floor Plans

- All Square Footage is Approximate -

Alcove 525 Sq. Ft.

One Bedroom 675 Sq. Ft.

Two Bedroom 1,000 Sq. Ft.