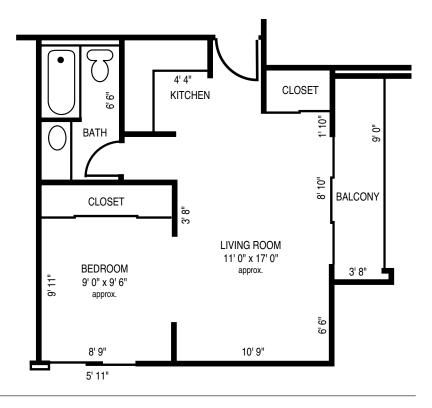

## Typical Floor Plans

- All Square Footage is Approximate -

Alcove 525 Sq. Ft.

One Bedroom 675 Sq. Ft.

Two Bedroom 1,000 Sq. Ft.