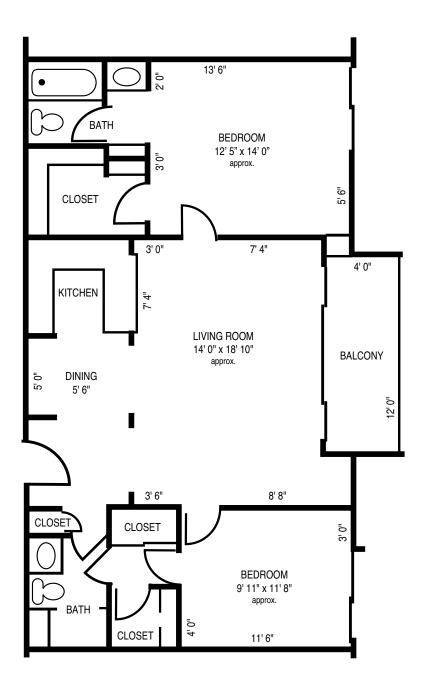

## Typical Floor Plans

- All Square Footage is Approximate -

Alcove 525 Sq. Ft.

One Bedroom 675 Sq. Ft.

Two Bedroom 1,000 Sq. Ft.